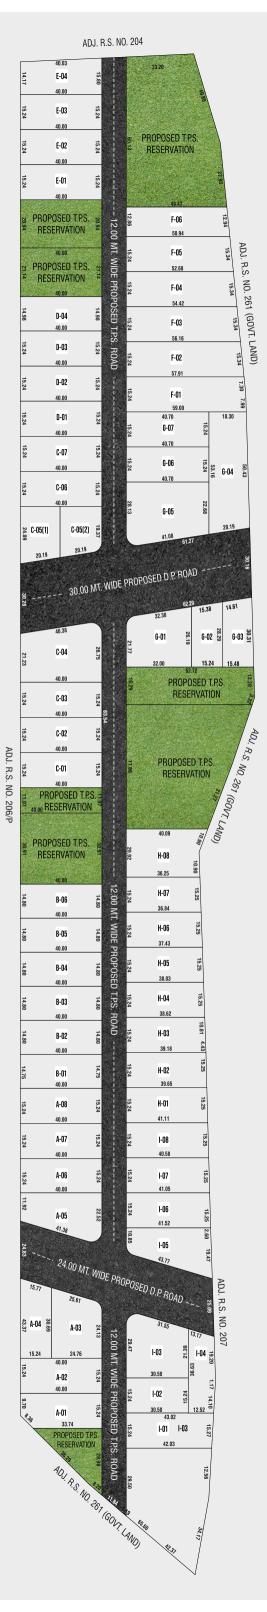

#### TYPE-A

| ITPE-A   |        |        |
|----------|--------|--------|
| PLOT NO. | SQ.MT. | SQ.YD. |
| 01       | 592.25 | 708.33 |
| 02       | 609.60 | 729.08 |
| 03       | 669.44 | 800.65 |
| 04       | 498.48 | 596.18 |
| 05       | 657.83 | 786.76 |
| 06 to 08 | 609.60 | 729.08 |

#### TYPE-B

| PLOT NO. | SQ.MT. | SQ.YD. |
|----------|--------|--------|
| 01       | 590.20 | 705.88 |
| 02 to 06 | 592.00 | 708.03 |

#### TYPE-C

| PLOT NO. | SQ.MT. | SQ.YD.  |
|----------|--------|---------|
| 01 to 03 | 609.60 | 729.08  |
| 04       | 935.72 | 1119.12 |
| 05 (1)   | 418.06 | 500.00  |
| 05 (2)   | 454.62 | 543.73  |
| 06,07    | 609.60 | 729.08  |

#### TYPE-D

| SQ.MT. | SQ.YD. |
|--------|--------|
| 609.60 | 729.08 |
| 609.60 | 729.08 |
| 599.40 | 716.88 |
|        | 609.60 |

#### TYPE-E

| PLOT NO. | SQ.MT. | SQ.YD. |
|----------|--------|--------|
| 01,02    | 609.60 | 729.08 |
| 03       | 609.60 | 729.08 |
| 04       | 599.40 | 716.88 |
|          |        |        |

#### TYPE-F

| PLOT NO. | SQ.MT. | SQ.YD.  |
|----------|--------|---------|
| 01       | 893.22 | 1068.29 |
| 02       | 869.21 | 1039.58 |
| 03       | 842.65 | 1007.81 |
| 04       | 816.10 | 976.06  |
| 05       | 789.58 | 944.34  |
| 06       | 645.64 | 772.19  |

### TYPE-G

| PLOT NO. | SQ.MT.  | SQ.YD.  |
|----------|---------|---------|
| 01       | 754.84  | 902.79  |
| 02       | 415.14  | 496.51  |
| 03       | 439.21  | 525.30  |
| 04       | 992.81  | 1187.40 |
| 05       | 1013.36 | 1212.58 |
| 06,07    | 620.27  | 741.84  |

#### TYPE-H

| PLOT NO. | SQ.MT. | SQ.YD. |
|----------|--------|--------|
| 01       | 607.77 | 726.89 |
| 02       | 600.63 | 718.35 |
| 03       | 593.01 | 709.24 |
| 04       | 584.07 | 698.55 |
| 05       | 575.00 | 687.70 |
| 06       | 565.94 | 676.86 |
| 07       | 556.94 | 666.10 |
| 08       | 773.04 | 924.56 |

### TYPE-I

| PLOT NO. | SQ.MT. | SQ.YD. |
|----------|--------|--------|
| 01       | 648.02 | 775.03 |
| 02       | 464.82 | 555.92 |
| 03       | 744.43 | 890.34 |
| 04       | 454.87 | 544.02 |
| 05       | 678.05 | 810.95 |
| 06       | 629.22 | 752.55 |
| 07       | 622.07 | 744.00 |
| 08       | 614.92 | 735.44 |